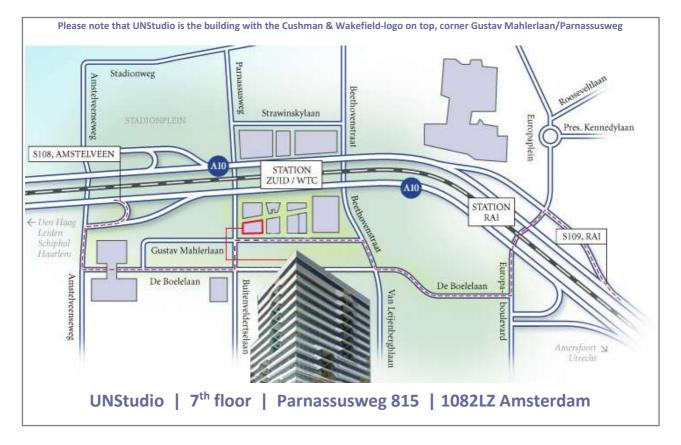

# From ring road A10, exit S 108 (from the direction of The Hague/Haarlem)

- at the bottom of the exit ramp, turn left at the traffic lights (following the signs for WTC) •
- at the next set of traffic lights, turn left again onto De Boelelaan ٠
- continue straight ahead at the first set of traffic lights •
- at the second set of traffic lights, turn left onto Buitenveldertselaan
- turn right at the first road (Gustav Mahlerlaan)
- turn left at the first road (Benjamin Brittenstraat)
- the entrance (West) to the Mahler car park is on your right after about 25 meters

# From ring road A10, exit S 109 (from the direction of Utrecht/Amersfoort)

- turn left at the end of the off-ramp (follow the signs for WTC). Turn right at the traffic lights at the • first street on your right (De Boelelaan)
- after about 700 meters (at the intersection at the first traffic lights), turn right onto Beethovenstraat
- at the first traffic light (at the ABN AMRO building), turn left onto a street (Gustav Mahlerlaan)
- from here, follow the blue signs for the Mahler car park
- turn right at the second road (Benjamin Brittenstraat)
- the entrance (West) to the Mahler car park is on your right after about 25 meters PMAHLER

# Train

Exit Station Amsterdam Zuid WTC

Leave the train platform at the Schiphol side (west: called 'VU / Parnassusweg'), go to the left (direction 'Buitenveldert'). After 150m you will find ONE-Dyas in the UNStudio building on your left (Parnassusweg 815).

# Metro

*From Central Station:* Metro 51 (direction Westwijk, stop at Amsterdam Zuid).

*From Amsterdam Sloterdijk:* Metro 50 (direction Gein, stop at Amsterdam Zuid).

From Amsterdam Zuid station take the exit 'Zuid' to the Gustav Mahlerplein. Turn right at the Claude Debussylaan. At the end of the Claude Debussylaan turn left (Parnassusweg): you will find ONE-Dyas in the UNStudio building on your left (Parnassusweg 815).