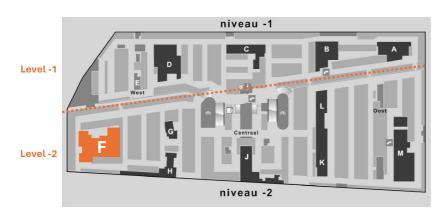

### Mahler car park

ONE-Dyas visitors can park their car at Level -2. Follow the signs **F** to reach the 'UN-Studio West' aera where the ONE-Dyas offices are located. Take the elevator/stairs to reach the reception area of the building.