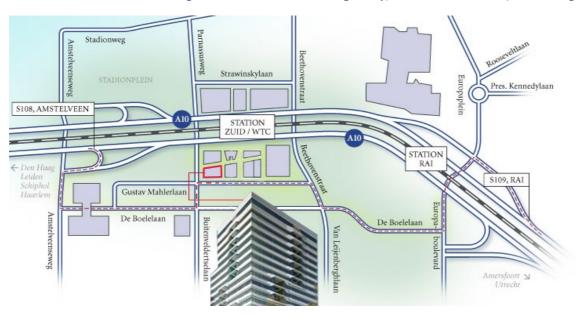

## From ring road A10, exit S 108 (from the direction of The Hague/Haarlem)

- at the bottom of the exit ramp, turn left at the traffic lights (following the signs for WTC)
- at the next set of traffic lights, turn left again onto De Boelelaan
- continue straight ahead at the first set of traffic lights
- at the second set of traffic lights, turn left onto Buitenveldertselaan
- turn right at the first road (Gustav Mahlerlaan)
- turn left at the first road (Benjamin Brittenstraat)
- the entrance (West) to the Mahler car park is on your right after about 25 meters

## From ring road A10, exit S 109 (from the direction of Utrecht/Amersfoort)

- turn left at the end of the off-ramp (follow the signs for WTC). Turn right at the traffic lights at the first street on your right (De Boelelaan)
- after about 700 meters (at the intersection at the first traffic lights), turn right onto Beethovenstraat
- at the first traffic light turn left onto a street (Gustav Mahlerlaan)
- from here, follow the blue signs for the Mahler car park
- turn right at the second road (Benjamin Brittenstraat)
- the entrance (West) to the Mahler car park is on your right after about 25 meters

Please note that UNStudio is the building with the Cushman & Wakefield-logo on top, corner Gustav Mahlerlaan/Parnassusweg